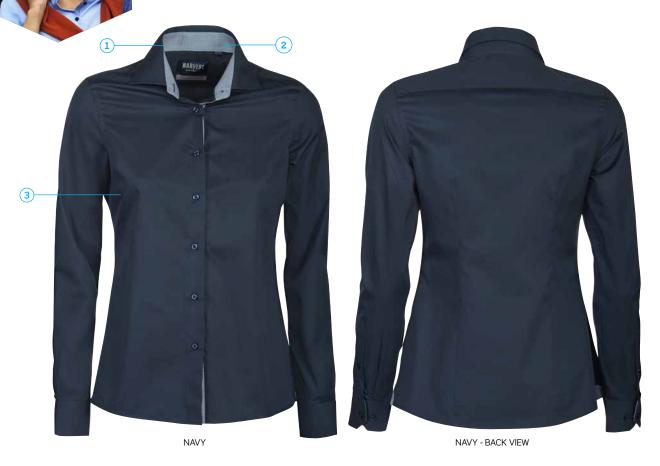

# Baltimore Women's Blouse

High quality ladies' fitted blouse in easy care treated fabric.

1: Reinforced seams in collar and sleeve ends. | 2: Contrast fabric at cuffs, placket and inside collar. | 3: 100% Combed Cotton