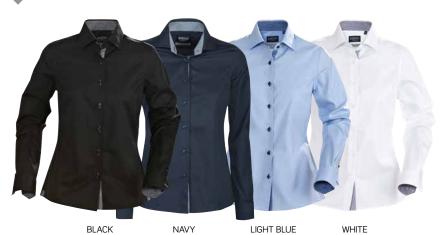

# **JH300W**

# Baltimore Women's Blouse

High quality ladies' fitted blouse in easy care treated fabric.



1: Reinforced seams in collar and sleeve ends. | 2: Contrast fabric at cuffs, placket and inside collar. | 3: 100% Combed Cotton

#### **COLOURWAYS**



#### **DECORATION**

## **DECORATION OPTIONS**

Embroidery / Supasub / Supaetch / Supaflex

#### **Embroidery Area**

Chest (Left and Right): 95mm diameter Sleeves (Shoulders only): 95mm diameter Back: 200mm W x 200mm H

## Supasub / Supaetch / Supaflex Area Chest (Left and Right): 95mm diameter

Sleeves (Shoulders only): 95mm diameter

Back: 95mm diameter

www.legendlife.com.au Version A - 07-04-2025